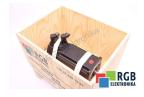

## Repair MHD071B-061-PG1-UN BOSCH REXROTH

We will repair every BOSCH REXROTH device. If you cannot find the device that interests you, please contact us. We collect the devices **free of charge** via a courier or in person, thanks to which we are able to carry out the repair within several hours. We will diagnose your equipment **for free**, and if you do not decide on our service, you will not incur any costs. We offer **24 months warranty** for all completed repairs. We are available 24/7, also at weekends and on holidays. **Call us 24/7**: <u>+48 71 750 09 77</u> and receive immediate help.

## SPECIFICATIONS

| MANUFACTURER | BOSCH REXROTH      |
|--------------|--------------------|
| MODEL        | MHD071B-061-PG1-UN |
| CATEGORY     | AC and DC motors   |
| WEIGHT       | 15.0 kg            |